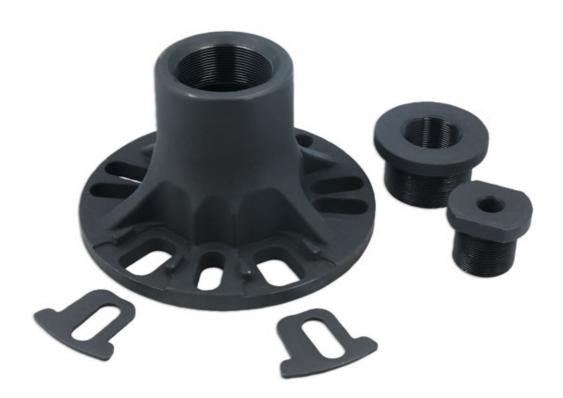

## **Hub Puller Adaptor Kit - 120mm to 160mm Hubs**

Sized to fit the larger hubs found on SUVs, 4x4s and vans the Laser 8719 incorporates a unique design to ensure it can be used on 4, 5 and 6 stud wheel hubs. Machined with a M57x14T internal thread to allow hydraulic ram fitment and supplied with 1  $\frac{1}{2}$ " x 16T and 5/8" UNF adaptors the Laser 8719 can be used with Laser slide hammers, Laser hydraulic puller ram (Part No. 5654) and the impact screw (Part No. 5500).

## **Additional Information**

- · Applications include: SUV's and vans from Audi, BMW, Ford, Mercedes-Benz, Porsche & VW.
- Covers 4, 5 & 6 stud hubs with PCD range of 120 160mm. Tool internal diameter 84mm.
- Supplied complete with 2 adaptors, M57 x 14T to 1  $\frac{1}{2}$ " x 16T & 1  $\frac{1}{2}$ " x 16T to 5/8" UNF.
- Compatible for use with Laser 5/8" slide hammers including Part Nos. 5269 & 4811.
- Compatible with Laser impact screw, Part No. 5500 & hydraulic ram, Part No. 5654.